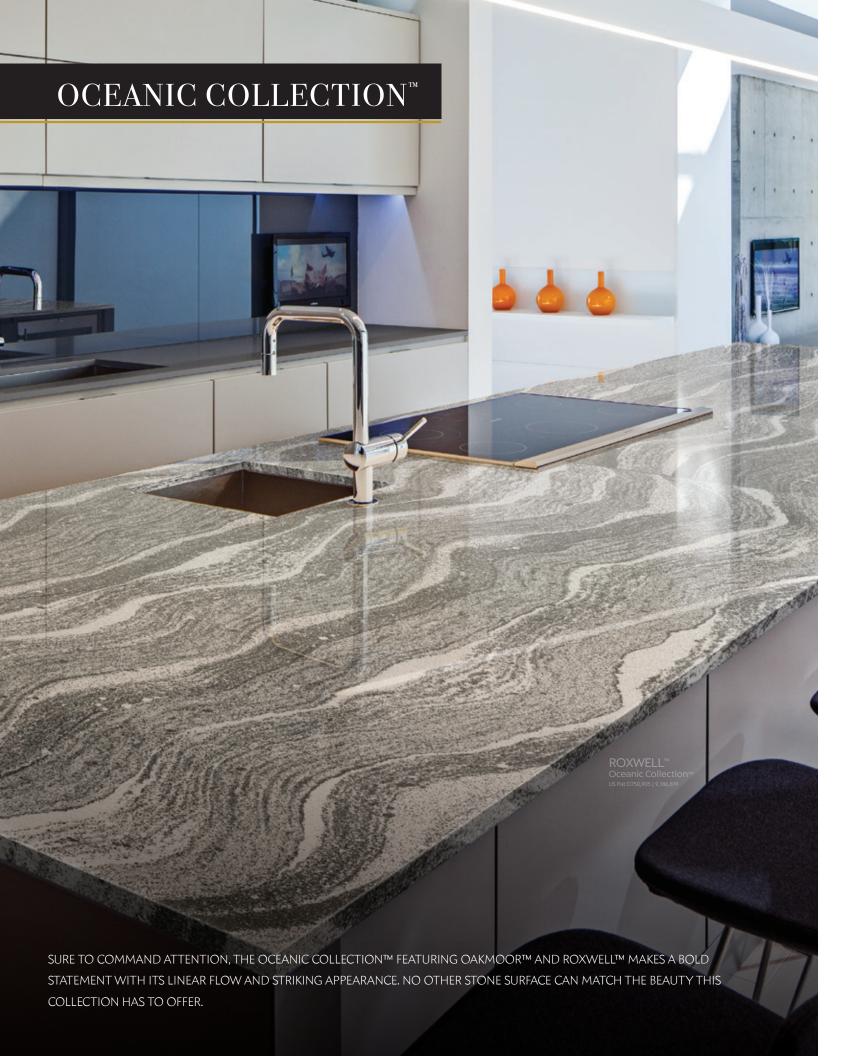

#### AND BRING IT HOME

Cambria® jumbo slabs are a massive 65.5" x 132" (60 sq. ft.) to maximize kitchen surface areas with minimal seaming.

OAKMOOR<sup>TM</sup>
Oceanic Collection<sup>TM</sup>
US Pat D751,299 | 9,186,819

ROXWELL<sup>™</sup> Oceanic Collection<sup>™</sup> US Pat D750,905 | 9,186,819